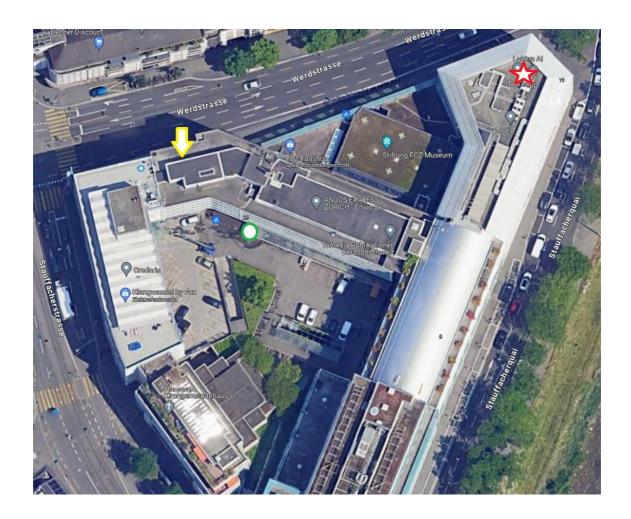

## Arrival by public transport.

Either a 15-minute walk from Zurich main station along the Sihl river or by tram to the Stauffacher stop. The office is located in the large glass office building of the TX Group, although our name is not clearly visible. You are welcome to report to reception (marked with a star on map next page) and then enjoy one of the soft armchairs until someone comes to collect you.

## Arrival with your own vehicle.

If you wish to arrive by car, please let us know at least two working days in advance and send us your license plate number so that we can reserve a parking space for you. On the day of your visit, you can park in the courtyard of the TX buildings (entrance marked with an arrow on the map next page). On arrival, press the button in front of the barrier, say your name and who you have an appointment with (LEDCity, name of contact person). Once you have parked, please call +41 44 500 73 85 and wait at the entrance to our building (marked O on image next page). We will then pick you up downstairs.